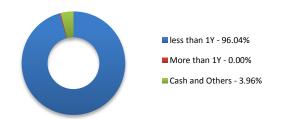

l information as of 31 December 2018



#### **Portfolio Characteristics**

| Average Yield-to-Maturity | 2.54%    |
|---------------------------|----------|
| Weighted Average Maturity | 0.2 year |
| Effective Duration        | 0.20     |
| Average Convexity         | 0.00     |

#### **Participating Dealers**

ABN AMRO Clearing Hong Kong Limited Goldman Sachs (Asia) Securities Limited Merrill Lynch Far East Limited Nomura International (Hong Kong) Limited Haitong International Securities Company Limited

#### **Asset Allocation**



#### **Market Makers (RMB Traded Units)**

KGI Asia Limited
Optiver Trading Hong Kong Limited

### **Market Makers (HKD Traded Units)**

KGI Asia Limited Optiver Trading Hong Kong Limited

**Top 5 Holdings** 

Source: Bloomberg

#### **Maturity Allocation**



| Security Name        | % of NAV |
|----------------------|----------|
| EXIMCH 4.2 01/10/19  | 23.96    |
| SDBC 4.14 01/29/2019 | 23.91    |
| ADBCH 4.1 03/07/19   | 23.84    |
| SDBC 3.32 07/10/19   | 23.45    |
| CGB 3.38 02/01/19    | 0.87     |

Source: Bloomberg

#### FTSE Fixed Income LLC Disclaimer:

- The CSOP China Ultra Short-Term Bond ETF (the "Fund") is not in any way sponsored, endorsed, sold or promoted by FTSE Fixed Income LLC ("FTSE") or the London Stock Exchange Group companies ("LSEG") (together the "Licensor Parties") and none of the Licensor Parties make any claim, prediction, warranty or representation whatsoever, expressly or impliedly, either as to (i) the results to be obtained from the use of the Index (the "Index") (upon which the Fund is based), (ii) the fig