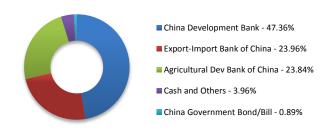

alculated since the listing date of 20 January 2015.
- 4. The frequency of dividend distribution may change at the discretion of the Manager.
- 5. Ex-dividend Date: 19 October 2018.



# **CSOP China Ultra Short-Term Bond ETF**

CSOF

Stock Code: 83122/3122

All information as of 31 December 2018



#### **Portfolio Characteristics**

| Average Yield-to-Maturity | 2.54%    |
|---------------------------|----------|
| Weighted Average Maturity | 0.2 year |
| Effective Duration        | 0.20     |
| Average Convexity         | 0.00     |

#### **Participating Dealers**

ABN AMRO Clearing Hong Kong Limited Goldman Sachs (Asia) Securities Limited Merrill Lynch Far East Limited Nomura International (Hong Kong) Limited Haitong International Securities Company Limited

#### **Asset Allocation**



#### **Market Makers (RMB Traded Units)**

KGI Asia Limited
Optiver Trading Hong Kong Limited

### **Market Makers (HKD Traded Units)**

KGI Asia Limited Optiver Trading Hong Kong Limited

**Top 5 Holdings** 

Source: Bloomberg

#### **Maturity Allocation**



| Security Name        | % of NAV |
|----------------------|----------|
| EXIMCH 4.2 01/10/19  | 23.96    |
| SDBC 4.14 01/29/2019 | 23.91    |
| ADBCH 4.1 03/07/19   | 23.84    |
| SDBC 3.32 07/10/19   | 23.45    |
| CGB 3.38 02/01/19    | 0.87     |

Source: Bloomberg

#### FTSE Fixed Income LLC Disclaimer:

- The CSOP China Ultra Short-Term Bond ETF (the "Fund") is not in any way sponsored, endorsed, sold or promoted by FTSE Fixed Income LLC ("FTSE") or the London Stock Exchange Group companies ("LSEG") (together the "Licensor P